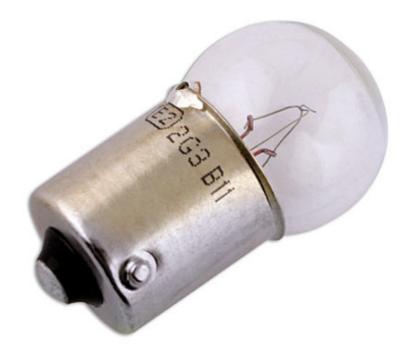

## Lucas Side Light Bulb 12V 5W SCC OE207 10pc

The Lucas automotive bulb range consists of over 600 references covering cars, light and heavy duty commercial vehicles and motorcycles. With over 99 % vehicle parc coverage and an unrivaled reputation for quality, the Lucas automotive bulb offering is the obvious choice for both aftermarket and original equipment dealers throughout the world. Lucas automotive bulbs are instantly recognisable as a brand you can trust, with a heritage dating back to the earliest vehicles on the UK roads. The range has been continually developed over the years to remain at the forefront of technology whilst maintaining a broad coverage across classic cars.

## **Additional Information**

- Side Light Bulb
- ANSI Code 207
- BA15s / SCC
- 12v / 5 watt
- 10pc